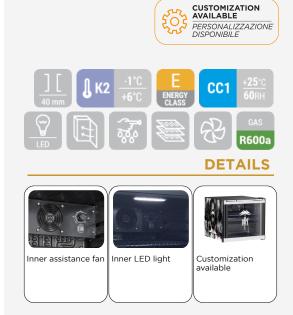

## **GENERAL FEATURES**

| 52 Lt. Upright drink cooler                                | • |
|------------------------------------------------------------|---|
| External in black coated plate, black aluminium internally | • |
| Roll-bond evaporator system with fan assisted cooling      | • |
| Manual Defrost                                             | • |
| Foaming Agent Cyclopentane (40mm per side)                 | • |
| Removable Gasket                                           | • |
| Independent switch for internal light                      | • |
| Double layer safety tempered glass (Curved)                | • |
| Door: Self closing and reversible door fitted as standard  | • |
| Adjustable shelves (White Color): 2 Pcs                    | • |
| N.4 Adjustable feet                                        | • |
| Energy efficiency class: E                                 | • |
|                                                            |   |

## **PRODUCT DIMENSIONS**

| Capacity                         | 52 L           |
|----------------------------------|----------------|
| Temperature                      | K2 (-1°C~+6°C) |
| Consumption                      | 1.23 kWh/24h   |
| Rated Power                      | 85 W           |
| Noise level                      | 39 dB(A)       |
| Net Weight                       | 16.5 Kg        |
| Gross Weight                     | 18 Kg          |
| External Dimensions (WxDxH mm)   | 430x500x510    |
| Internal Dimensions (WxDxH mm)   | 335x370x415    |
| Packaging dimensions (WxDxH mm)  | 460x510x525    |
| Loading quantities 20′/40′/40′HQ | N/A/330/440    |