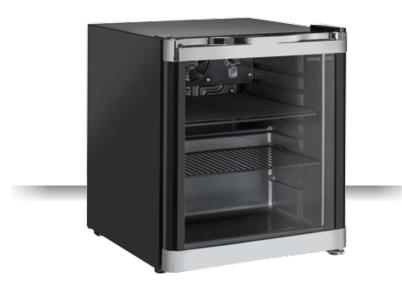

## **DRINKS | Countertop Cabinets**

DRINK COOLER > UPRIGHT COOLERS

<u>RCF 52</u>

## **GENERAL FEATURES**

| 52 Lt. Upright drink cooler                                | • |
|------------------------------------------------------------|---|
| External in black coated plate, black aluminium internally | • |
| Roll-bond evaporator system with fan assisted cooling      | • |
| Manual Defrost                                             | • |
| Foaming Agent Cyclopentane (40mm per side)                 | • |
| Removable Gasket                                           | • |
| Independent switch for internal light                      | • |
| Double layer safety tempered glass (Curved)                | • |
| Door: Self closing and reversible door fitted as standard  | • |
| Adjustable shelves (White Color): 2 Pcs                    | • |
| N.4 Adjustable feet                                        | • |
| Energy efficiency class: E                                 | • |
|                                                            |   |

## **PRODUCT DIMENSIONS**

| Capacity                         | 52 L           |
|----------------------------------|----------------|
| Temperature                      | K2 (-1°C~+6°C) |
| Consumption                      | 1.23 kWh/24h   |
| Rated Power                      | 85 W           |
| Noise level                      | 39 dB(A)       |
| Net Weight                       | 16.5 Kg        |
| Gross Weight                     | 18 Kg          |
| External Dimensions (WxDxH mm)   | 430x500x510    |
| Internal Dimensions (WxDxH mm)   | 335x370x415    |
| Packaging dimensions (WxDxH mm)  | 460x510x525    |
| Loading quantities 20′/40′/40′HQ | N/A/330/440    |